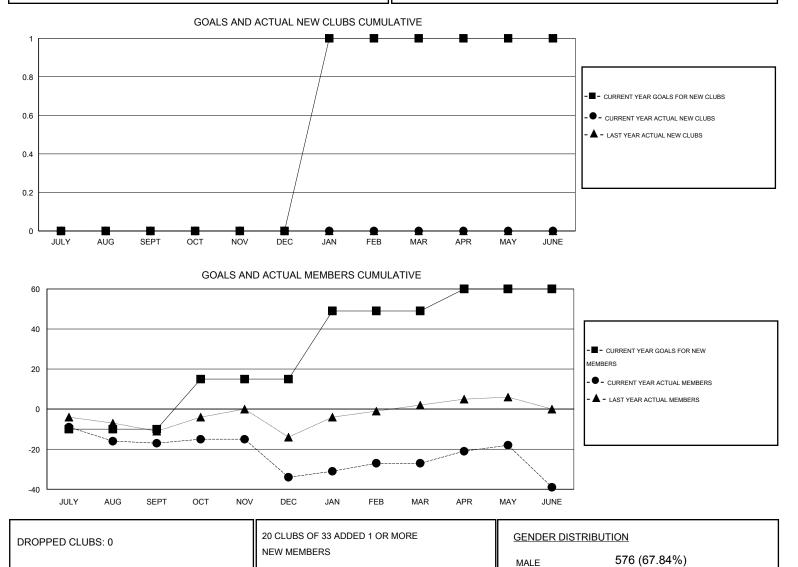

## LOCATION NEW YORK

GMT CA 1

| Clubs                 |                  |           |                  |                  | Members               |                    |                                     |                    |                  |
|-----------------------|------------------|-----------|------------------|------------------|-----------------------|--------------------|-------------------------------------|--------------------|------------------|
| RESULTS FOR 2014-2015 |                  |           |                  |                  | RESULTS FOR 2014-2015 |                    |                                     |                    |                  |
| QUARTER               | NEW CLUB<br>GOAL | NEW CLUBS | DROPPED<br>CLUBS | NET<br>GAIN/LOSS | QUARTER               | NEW MEMBER<br>GOAL | CHARTER AND<br>NEW MEMBERS<br>ADDED | DROPPED<br>MEMBERS | NET<br>GAIN/LOSS |
| JULY/AUG/SEPT         | 0                | 0         | 0                | 0                | JULY/AUG/SEPT         | -10                | 6                                   | 23                 | -17              |
| OCT/NOV/DEC           | 0                | 0         | 0                | 0                | OCT/NOV/DEC           | 25                 | 16                                  | 33                 | -17              |
| JAN/FEB/MAR           | 1                | 0         | 0                | 0                | JAN/FEB/MAR           | 34                 | 23                                  | 16                 | 7                |
| APR/MAY/JUNE          | 0                | 0         | 0                | 0                | APR/MAY/JUNE          | 11                 | 27                                  | 39                 | -12              |